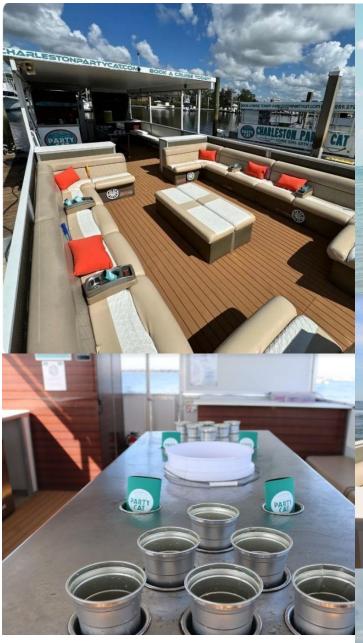

# PARTY CAT

- -45' Long
- -Can hold up to 40 passengers
- -Bluetooth speaker system
- -Large cooler with ice and waters provided
- -Bathroom
- -Beer pong table
- -2 Hour minimum
- -3 Hours minimum to get in the water