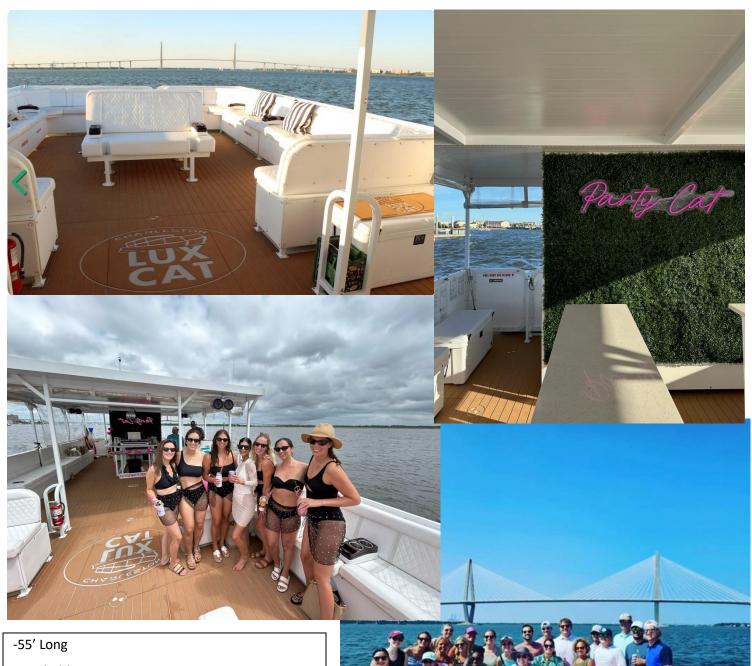

## LUX CAT

- -Can hold up to 45 passengers
- -Bluetooth speaker system
- -Large cooler with ice and waters provided
- -2 bathrooms
- -Beer pong table
- -2 Hour minimum
- -3 Hours minimum to get in the water