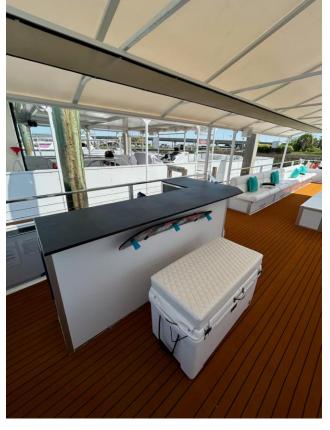

er pong table
- -2 Hour minimum
- -3 Hours minimum to get in the water

# PARTY CAT



- -45' Long
- -Can hold up to 40 passengers
- -Bluetooth speaker system
- -Large cooler with ice and waters provided
- -Bathroom
- -Beer pong table
- -2 Hour minimum
- -3 Hours minimum to get in the water



## KARAOKE CAT



-3 Hours minimum to get in the water

# **BACH CAT**







- -26' Long
- -Can hold up to 17 passengers
- -Bluetooth speaker system
- -Cooler with ice and waters provided
- -Bathroom
- -2 Hour minimum
- -3 Hours minimum to get in the water



### KARAOKE GRANDE







- -Can hold up to 40 passengers
- -Karaoke Microphone
- -Bluetooth speaker system
- -Large cooler with ice and waters provided
- -Bathroom
- -Beer pong table
- -2 Hour minimum
- -3 Hours minimum to get in the water