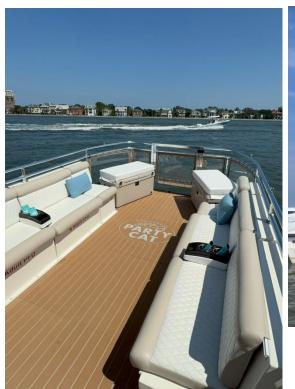

# PARTY CAT

- -45' Long
- -Can hold up to 40 passengers
- -Bluetooth speaker system
- -Large cooler with ice and waters provided
- -Bathroom
- -Beer pong table
- -2 Hour minimum
- -3 Hours minimum to get in the water