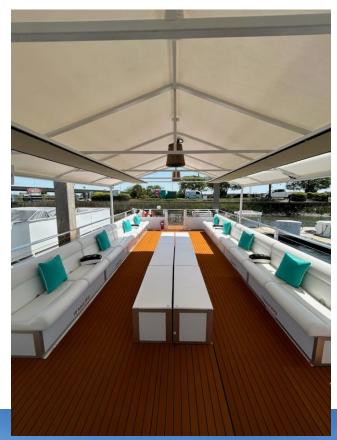

## LUX CAT



- -Can hold up to 45 passengers
- -Bluetooth speaker system
- -Large cooler with ice and waters provided
- -2 bathrooms
- -Beer pong table
- -2 Hour minimum
- -3 Hours minimum to get in the water

# PARTY CAT



- -45' Long
- -Can hold up to 40 passengers
- -Bluetooth speaker system
- -Large cooler with ice and waters provided
- -Bathroom
- -Beer pong table
- -2 Hour minimum
- -3 Hours minimum to get in the water



## KARAOKE CAT



-3 Hours minimum to get in the water

# **BACH CAT**







- -26' Long
- -Can hold up to 17 passengers
- -Bluetooth speaker system
- -Cooler with ice and waters provided
- -Bathroom
- -2 Hour minimum
- -3 Hours minimum to get in the water



### KARAOKE GRANDE







- -Can hold up to 40 passengers
- -Karaoke Microphone
- -Bluetooth speaker system
- -Large cooler with ice and waters provided
- -Bathroom
- -Beer pong table
- -2 Hour minimum
- -3 Hours minimum to get in the water