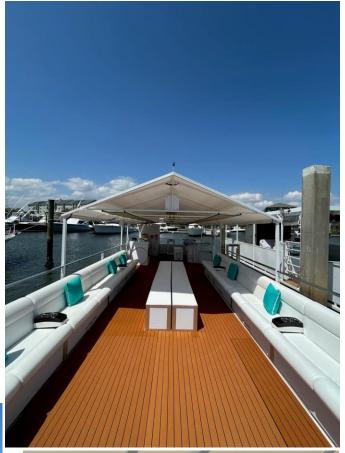

Beer pong table
- -2 Hour minimum
- -3 Hours minimum to get in the water

# PARTY CAT



- -45' Long
- -Can hold up to 40 passengers
- -Bluetooth speaker system
- -Large cooler with ice and waters provided
- -Bathroom
- -Beer pong table
- -2 Hour minimum
- -3 Hours minimum to get in the water



## KARAOKE CAT



-3 Hours minimum to get in the water

# **BACH CAT**







- -26' Long
- -Can hold up to 17 passengers
- -Bluetooth speaker system
- -Cooler with ice and waters provided
- -Bathroom
- -2 Hour minimum
- -3 Hours minimum to get in the water



### KARAOKE GRANDE







- -Can hold up to 40 passengers
- -Karaoke Microphone
- -Bluetooth speaker system
- -Large cooler with ice and waters provided
- -Bathroom
- -Beer pong table
- -2 Hour minimum
- -3 Hours minimum to get in the water