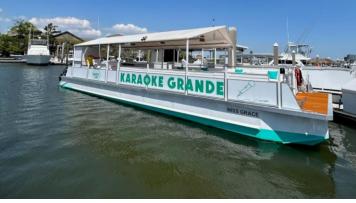

### KARAOKE GRANDE

- -Can hold up to 40 passengers
- -Karaoke Microphone
- -Bluetooth speaker system
- -Large cooler with ice and waters provided
- -Bathroom
- -Beer pong table
- -2 Hour minimum
- -3 Hours minimum to get in the water