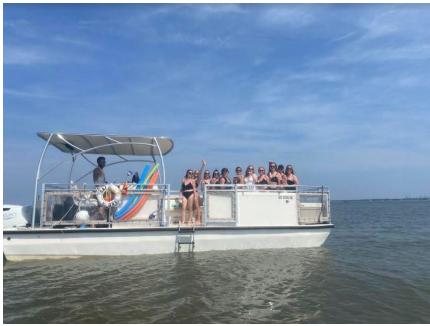

# **BACH CAT**

- -26' Long
- -Can hold up to 17 passengers
- -Bluetooth speaker system
- -Cooler with ice and waters provided
- -Bathroom
- -2 Hour minimum
- -3 Hours minimum to get in the water