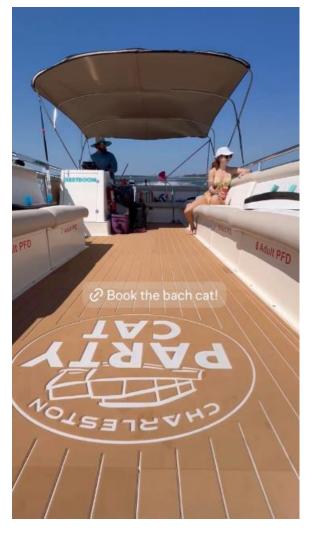

# **BACH CAT**

- -26' Long
- -Can hold up to 17 passengers
- -Bluetooth speaker system
- -Cooler with ice and waters provided
- -Bathroom
- -2 Hour minimum
- -3 Hours minimum to get in the water