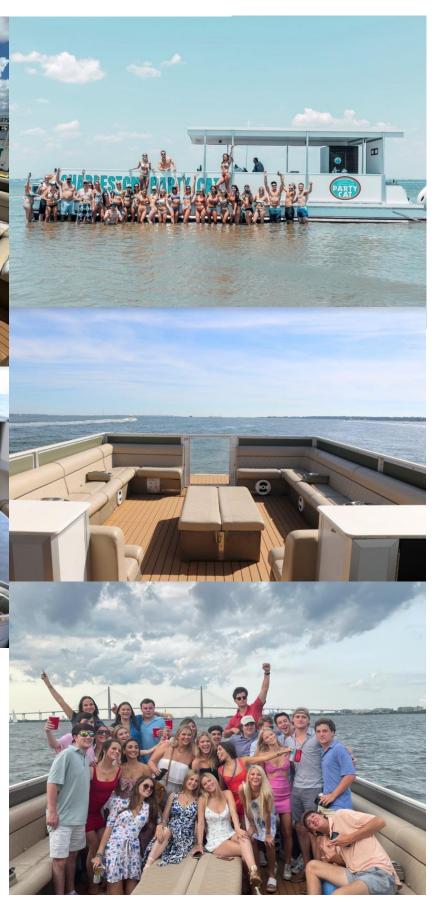

# PARTY CAT

- -45' Long
- -Can hold up to 40 passengers
- -Bluetooth speaker system
- -Large cooler with ice and waters provided
- -Bathroom
- -Beer pong table
- -2 Hour minimum
- -3 Hours minimum to get in the water