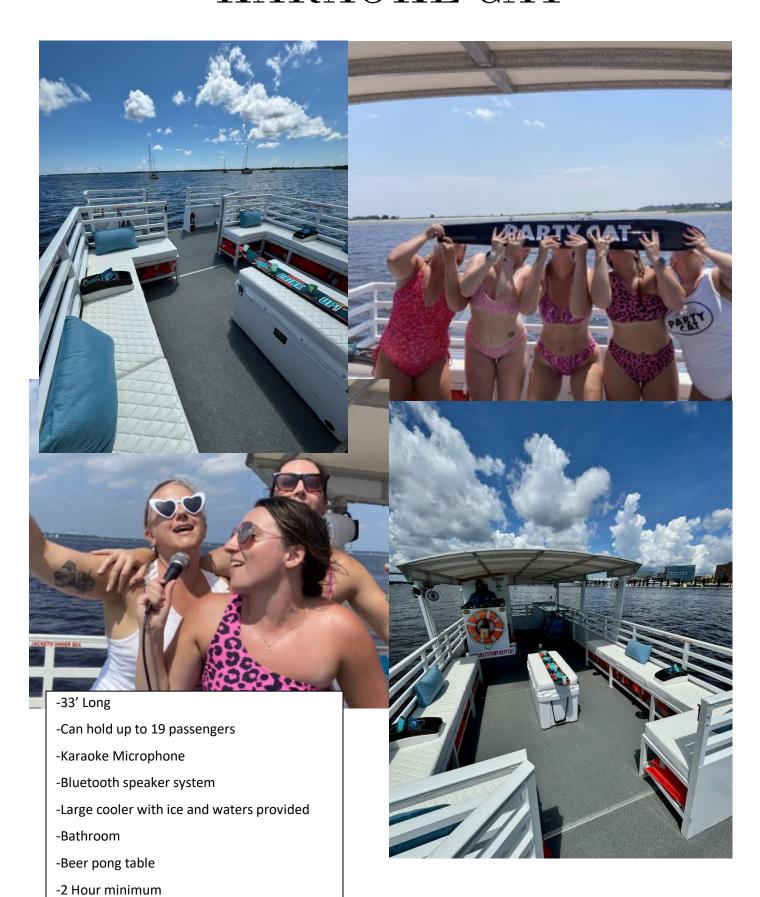

## LUX CAT



- -Can hold up to 45 passengers
- -Bluetooth speaker system
- -Large cooler with ice and waters provided
- -2 bathrooms
- -Beer pong table
- -2 Hour minimum
- -3 Hours minimum to get in the water

# PARTY CAT



- -45' Long
- -Can hold up to 40 passengers
- -Bluetooth speaker system
- -Large cooler with ice and waters provided
- -Bathroom
- -Beer pong table
- -2 Hour minimum
- -3 Hours minimum to get in the water



## KARAOKE CAT



-3 Hours minimum to get in the water

# **BACH CAT**







- -26' Long
- -Can hold up to 17 passengers
- -Bluetooth speaker system
- -Cooler with ice and waters provided
- -Bathroom
- -2 Hour minimum
- -3 Hours minimum to get in the water



### KARAOKE GRANDE







- -Can hold up to 40 passengers
- -Karaoke Microphone
- -Bluetooth speaker system
- -Large cooler with ice and waters provided
- -Bathroom
- -Beer pong table
- -2 Hour minimum
- -3 Hours minimum to get in the water