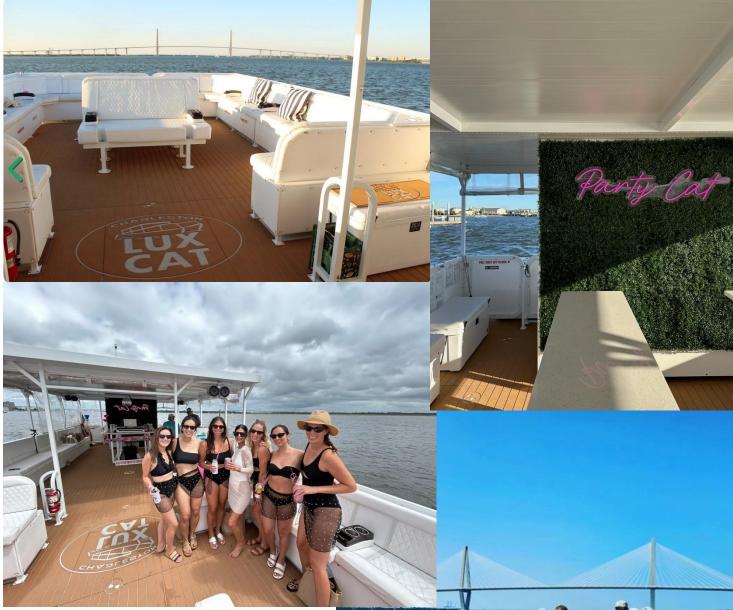

## PARTY CAT

#### -45' Long

- -Can hold up to 40 passengers
- -Bluetooth speaker system
- -Large cooler with ice and waters provided
- -Bathroom
- -Beer pong table
- -2 Hour minimum
- -3 Hours minimum to get in the water