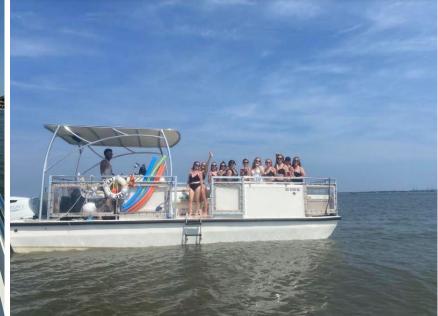

# BACH CAT

### -26' Long

- -Can hold up to 17 passengers
- -Bluetooth speaker system
- -Cooler with ice and waters provided
- -Bathroom
- -2 Hour minimum
- -3 Hours minimum to get in the water