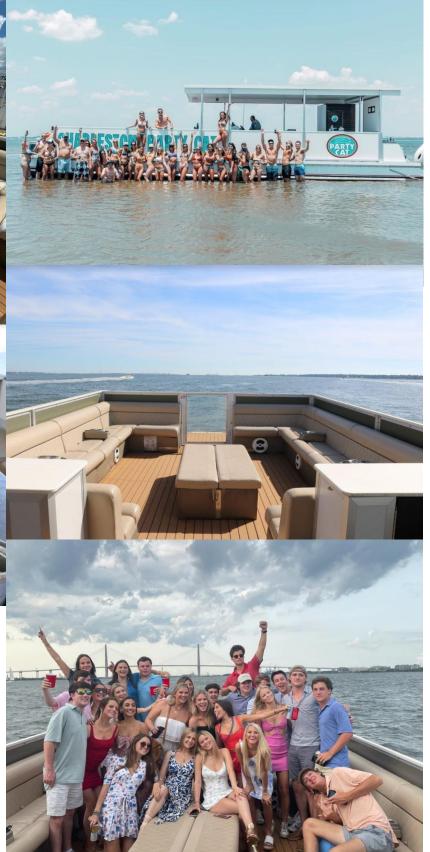

## PARTY CAT

#### -45' Long

- -Can hold up to 40 passengers
- -Bluetooth speaker system
- -Large cooler with ice and waters provided
- -Bathroom
- -Beer pong table
- -2 Hour minimum
- -3 Hours minimum to get in the water