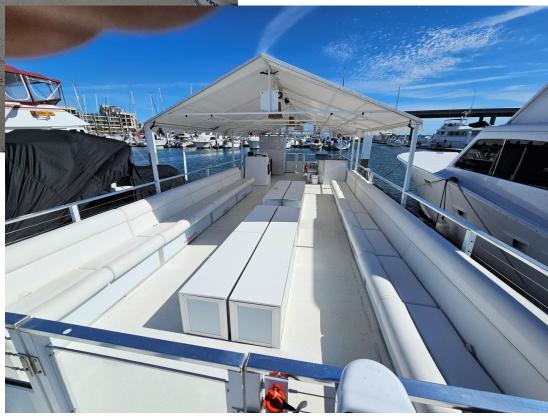

## PARTY CAT

#### -45' Long

- -Can hold up to 40 passengers
- -Bluetooth speaker system
- -Large cooler with ice and waters provided
- -Bathroom
- -Beer pong table
- -2 Hour minimum
- -3 Hours minimum to get in the water