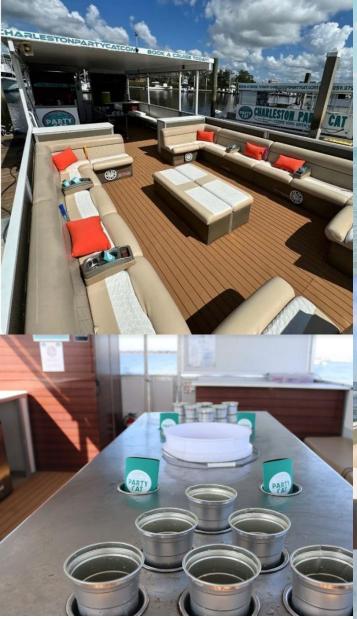

## PARTY CAT

#### -45' Long

- -Can hold up to 40 passengers
- -Bluetooth speaker system
- -Large cooler with ice and waters provided
- -Bathroom
- -Beer pong table
- -2 Hour minimum
- -3 Hours minimum to get in the water