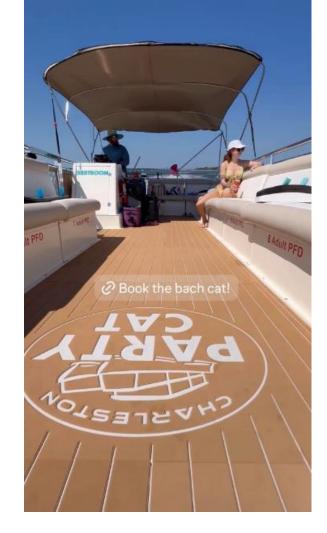

# BACH CAT

### -26' Long

- -Can hold up to 17 passengers
- -Bluetooth speaker system
- -Cooler with ice and waters provided
- -Bathroom
- -2 Hour minimum
- -3 Hours minimum to get in the water