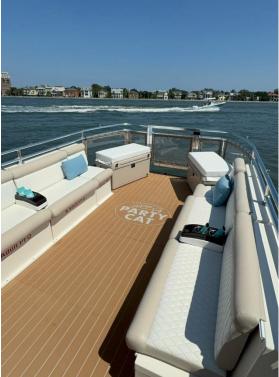

## PARTY CAT

#### -45' Long

- -Can hold up to 40 passengers
- -Bluetooth speaker system
- -Large cooler with ice and waters provided
- -Bathroom
- -Beer pong table
- -2 Hour minimum
- -3 Hours minimum to get in the water